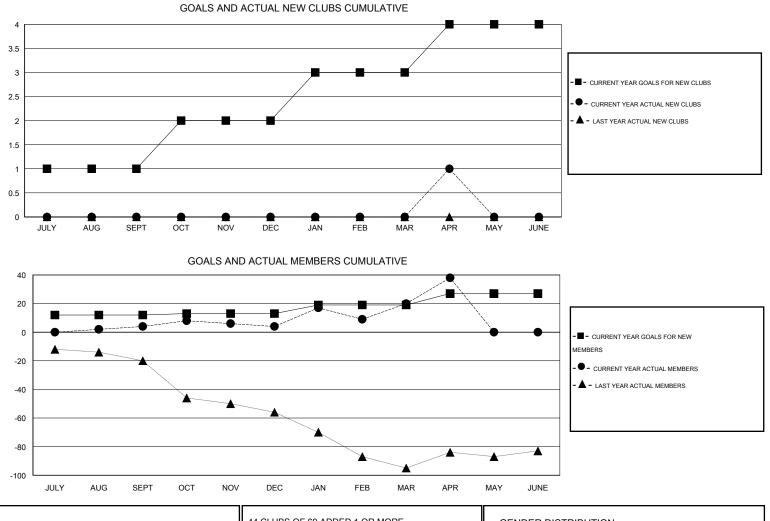

## LOCATION AUSTRALIA

GMT CA 7

|               |                  | Clubs               |                            |                             | Members                    |                    |                                  |                              |                             |  |
|---------------|------------------|---------------------|----------------------------|-----------------------------|----------------------------|--------------------|----------------------------------|------------------------------|-----------------------------|--|
|               | RESU             | LTS FOR 2013-2014   |                            |                             | RESULTS FOR 2013-2014      |                    |                                  |                              |                             |  |
| QUARTER       | NEW CLUB<br>GOAL | ACTUAL NEW<br>CLUBS | ACTUAL<br>DROPPED<br>CLUBS | ACTUAL NET<br>GAIN/<br>LOSS | QUARTER                    | NEW MEMBER<br>GOAL | ACTUAL TOTAL<br>MEMBERS<br>ADDED | ACTUAL<br>DROPPED<br>MEMBERS | ACTUAL NET<br>GAIN/<br>LOSS |  |
| JULY/AUG/SEPT | 1                | 0                   | 0                          | 0                           | JULY/AUG/SEPT              | 12                 | 33                               | 29                           | 4                           |  |
| OCT/NOV/DEC   | 1                | 0<br>0              | 0<br>0                     | 0<br>0                      | OCT/NOV/DEC<br>JAN/FEB/MAR | 1<br>6             | 29<br>53                         | 29<br>37                     | 0<br>16                     |  |
| APR/MAY/JUNE  | 1                | 1                   | 0                          | 1                           | APR/MAY/JUNE               | 8                  | 39                               | 21                           | 18                          |  |